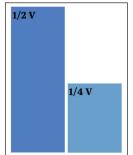

### **ADVERTISING RATES 2024**

| AD SIZE         | <b>DIMENSIONS</b> (WIDTH x HEIGHT) | 1x           | 3x      | 6x            | 12x     |
|-----------------|------------------------------------|--------------|---------|---------------|---------|
| Full Page       | 9.5" x 12.5"                       | \$1,599      | \$1,382 | \$1,311       | \$1,147 |
| 3/4 Vertical    | 7" x 12.5"                         | ¢1 277       | ¢1 101  | ¢1.0.47       | 6017    |
| 3/4 Horizontal  | 9.5" x 9.32"                       | \$1,273      | \$1,101 | \$1,047       | \$917   |
| 1/2 Vertical    | 4.63" x 12.5"                      | ¢007         | ¢701    | ¢7F1          | ¢.c.77  |
| 1/2 Horizontal  | 9.5"x 6.12"                        | \$887        | \$791   | \$751         | \$673   |
| 3/8 Vertical    | 4.63" x 9.32"                      | \$735        | ¢642    | <b>661</b> 5  | ¢E 47   |
| 3/8 Horizontal  | 7" x 6.12"                         |              | \$642   | \$615         | \$547   |
| 1/4 Page        | 4.63" x 6.12"                      | <b>\$560</b> | \$499   | \$483         | \$428   |
| 3/16 Vertical   | 2.19" x 9.32"                      | ¢407         | A 475   | <b>\$420</b>  | 4770    |
| 3/16 Horizontal | 7" x 2.94"                         | \$487        | \$435   | \$420         | \$372   |
| 1/8 Vertical    | 2.19" x 6.12"                      | \$421        | ¢770    | <b>\$7.61</b> | A71F    |
| 1/8 Horizontal  | 4.63" x 2.94"                      |              | \$378   | \$361         | \$315   |
| 1/16 Page       | 2.19" x 2.94"                      | \$299        | \$276   | \$252         | \$231   |