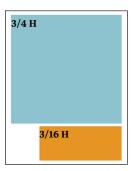

### **ADVERTISING RATES 2024**

| AD SIZE         | <b>DIMENSIONS</b> (WIDTH x HEIGHT) | 1x           | 3x      | 6x            | 12x     |
|-----------------|------------------------------------|--------------|---------|---------------|---------|
| Full Page       | 9.5" x 12.5"                       | \$1,599      | \$1,382 | \$1,311       | \$1,147 |
| 3/4 Vertical    | 7" x 12.5"                         | ¢1 277       | ¢1 101  | ¢1.0.47       | 6017    |
| 3/4 Horizontal  | 9.5" x 9.32"                       | \$1,273      | \$1,101 | \$1,047       | \$917   |
| 1/2 Vertical    | 4.63" x 12.5"                      | ¢007         | ¢701    | ¢7F1          | ¢.c.77  |
| 1/2 Horizontal  | 9.5"x 6.12"                        | \$887        | \$791   | \$751         | \$673   |
| 3/8 Vertical    | 4.63" x 9.32"                      | \$735        | ¢642    | <b>661</b> 5  | ¢E 47   |
| 3/8 Horizontal  | 7" x 6.12"                         |              | \$642   | \$615         | \$547   |
| 1/4 Page        | 4.63" x 6.12"                      | <b>\$560</b> | \$499   | \$483         | \$428   |
| 3/16 Vertical   | 2.19" x 9.32"                      | ¢407         | A 475   | <b>\$420</b>  | 4770    |
| 3/16 Horizontal | 7" x 2.94"                         | \$487        | \$435   | \$420         | \$372   |
| 1/8 Vertical    | 2.19" x 6.12"                      | \$421        | ¢770    | <b>\$7.61</b> | A71F    |
| 1/8 Horizontal  | 4.63" x 2.94"                      |              | \$378   | \$361         | \$315   |
| 1/16 Page       | 2.19" x 2.94"                      | \$299        | \$276   | \$252         | \$231   |