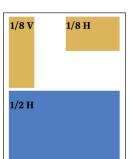

### **ADVERTISING RATES 2024**

| AD SIZE         | <b>DIMENSIONS</b> (WIDTH x HEIGHT) | 1x           | 3x      | 6x            | 12x     |
|-----------------|------------------------------------|--------------|---------|---------------|---------|
| Full Page       | 9.5" x 12.5"                       | \$1,599      | \$1,382 | \$1,311       | \$1,147 |
| 3/4 Vertical    | 7" x 12.5"                         | ¢1 277       | ¢1 101  | ¢1.0.47       | 6017    |
| 3/4 Horizontal  | 9.5" x 9.32"                       | \$1,273      | \$1,101 | \$1,047       | \$917   |
| 1/2 Vertical    | 4.63" x 12.5"                      | ¢007         | ¢701    | ¢7F1          | ¢.c.77  |
| 1/2 Horizontal  | 9.5"x 6.12"                        | \$887        | \$791   | \$751         | \$673   |
| 3/8 Vertical    | 4.63" x 9.32"                      | \$735        | ¢642    | <b>661</b> 5  | ¢E 47   |
| 3/8 Horizontal  | 7" x 6.12"                         |              | \$642   | \$615         | \$547   |
| 1/4 Page        | 4.63" x 6.12"                      | <b>\$560</b> | \$499   | \$483         | \$428   |
| 3/16 Vertical   | 2.19" x 9.32"                      | ¢407         | A 475   | <b>\$420</b>  | 4770    |
| 3/16 Horizontal | 7" x 2.94"                         | \$487        | \$435   | \$420         | \$372   |
| 1/8 Vertical    | 2.19" x 6.12"                      | \$421        | ¢770    | <b>\$7.61</b> | A71F    |
| 1/8 Horizontal  | 4.63" x 2.94"                      |              | \$378   | \$361         | \$315   |
| 1/16 Page       | 2.19" x 2.94"                      | \$299        | \$276   | \$252         | \$231   |